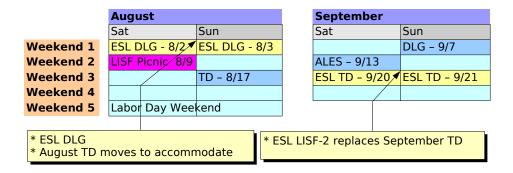

## Legend:

Light Blue = Available Saturdays and Sundays for sport flying Dark Blue = Club contests (sport fliers will be accommodated) Yellow = ESL contests (no sport flying) Black = Field reserved with county by others. No flying.