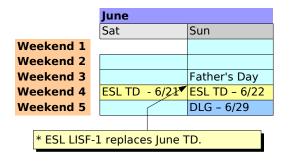

## Legend:

Light Blue = Available Saturdays and Sundays for sport flying Dark Blue = Club contests (sport fliers will be accommodated) Yellow = ESL contests (no sport flying) Black = Field reserved with county by others. No flying.